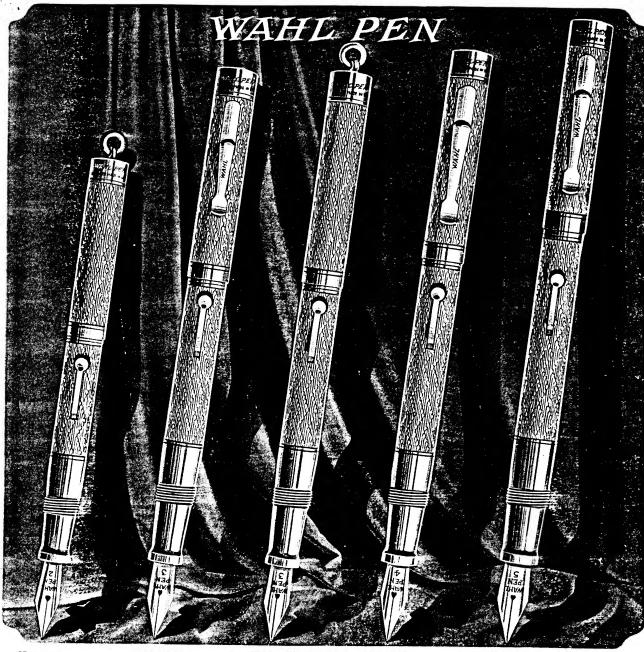

#### 14K SOLID GOLD BANDED PENS

Choice of plain, colonial or ribbon design bands. All pens have solid gold self-filling lever. Furnished with or without solid gold clip. Please specify.

| Telegraph<br>Word |         |                                    | Telegraph<br>Word |         |                                    |
|-------------------|---------|------------------------------------|-------------------|---------|------------------------------------|
| Kaavs             | No. 62B | Equipped with No. 2 Wahl gold nib. | Kabey             | No. 64B | Equipped with No. 4 Wahl gold nib. |
| Kaaxv             | No. 63B | Equipped with No. 3 Wahl gold nib. | Kabiz             | No. 65B | Equipped with No. 5 Wahl gold nib. |